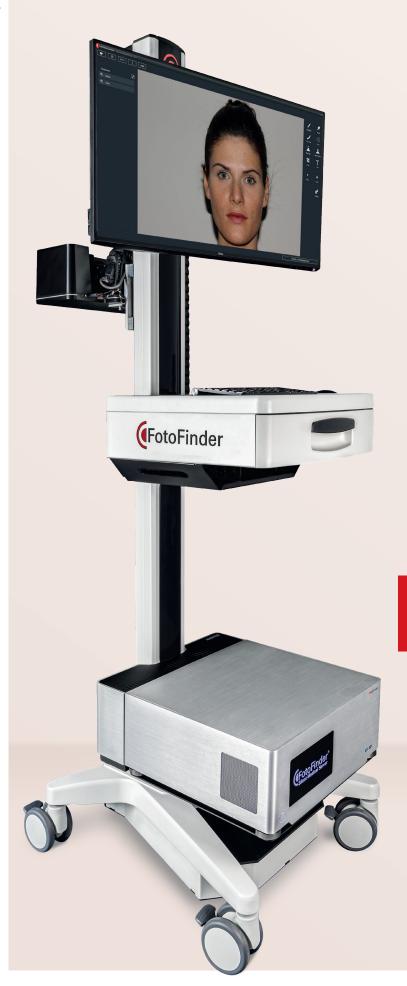

## Automated photo documentation of face and body

The FotoFinder ATBM master technology is a benchmark for Total Body Dermoscopy for the examination and follow-up of patients with multiple lesions. With the DX version for Dermaesthetics, the ATBM master can also be used in aesthetics, whether consultation, planning or photo documentation, whether facial, body or vein treatment.

#### **ATBM** master

Automated photo documentation of face and body

#### Studio-quality photos

The computer-controlled **PolFlash XE** xenon flash enables both cross-polarized, reflection-free images and non-polarized photos with studio lighting. The integrated zoom motor automatically adjusts the focal length depending on which **Guided Photography** template is selected.

### Reproducible images in the blink of an eye

The **Ghost feature** displays a transparent baseline photo on top of the live image, making it easy to align your patient at follow-ups. Onscreen instructions, consistent camera settings, **Laser Liner** and **FotoFinder Ghost** make follow ups from the right angle and same distance a cinch.